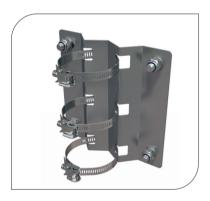

# mUNIT HOSE PLATE

ONLY FITS ERICSSON EQUIPMENT

#### THE MUNIT HOSE PLATE

is a part of a building system for mUnit products and designed for attachment of mUnit Base Mount towards round structures.

NOTE! Hose Clamps not included, RRU is not included.