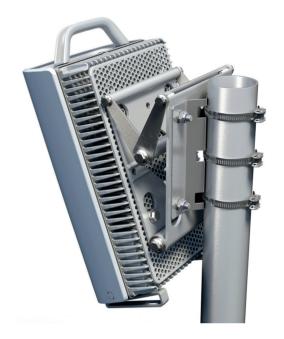

#### THE MUNIT HOSE PLATE

is a part of a building system for mUnit products and designed for attachment of mUnit Base Mount towards round structures.

## FLEXIBILITY

The mUnit Hose Plate allows installation of a wide range of round structures depending on the choice of Hose Clamp as accessories.