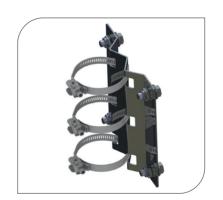

# mUNIT HOSE PLATE

ONLY FITS ERICSSON EQUIPMENT

#### THE MUNIT HOSE PLATE

is a part of a building system for mUnit products and designed for attachment of mUnit Base Mount towards round structures.

NOTE! Hose Clamps not included, RRU is not included.