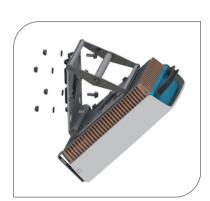

#### EASY ASSEMBLY

Handling and installation is very easy thanks to the light weight material of the product.

| ORDER AND TECHNICAL INFORMATION               |                                                                          |                           |                               |                                  |  |
|-----------------------------------------------|--------------------------------------------------------------------------|---------------------------|-------------------------------|----------------------------------|--|
| DRAWING NO:                                   | CD 990709                                                                |                           |                               |                                  |  |
| FUNCTION DESCRIPTION:                         | mUnit Hose Plate for attachment of mUnit Base Mount on round structures. |                           |                               |                                  |  |
| MECHANICAL DATA:<br>Hose Plate:<br>Fasteners: | Acid proof stainless steel 2 mm (0,08 in) Acid proof stainless steel     |                           |                               |                                  |  |
| PACKAGE DIMENSIONS:                           | <b>LENGTH:</b> 210 mm (8,3 in)                                           | WIDTH:<br>235 mm (9,3 in) | <b>HEIGHT:</b> 45 mm (1,8 in) | <b>WEIGHT:</b> 0,75 Kg (1,65 lb) |  |
| ACCESSORIES                                   | mUnit Base Mount<br>Hose Clamp                                           |                           |                               |                                  |  |